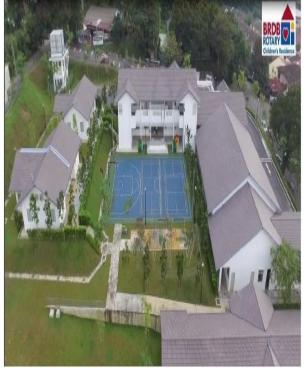

## BRDB-ROTARY CHILDREN'S RESIDENCE A Jewel in the crown in Seri Kembangan, Serdang, Malaysia

Front View of the BRDB -Rotary Children's Residence

Aerial View of the BRDB -Rotary Children's Residence

The BRDB-ROTARY CHILDREN'S RESIDENCE (BRCR) (JKM Reference No.: B/PJB KK 010/2017) is a safe Home built by ROTARY BRDB TRUST with Registered Trustees (Registration No. PPAB-20/2011), an institution jointly established by The ROTARY CLUB OF KUALA LUMPUR DIRAJA (RCKLDIRAJA) and BANDARAYA DEVELOPMENTS SDN BHD, for Abandoned and Children-in-Need. BRCR is located on a 2.2 acres premises in Seri Kembangan, Selangor, Malaysia. More than just a Home, it is a safe place for young Abandoned and Children-in-Need of ages 3 to 10 years old, to be nurtured and shaped into responsible adults of tomorrow.