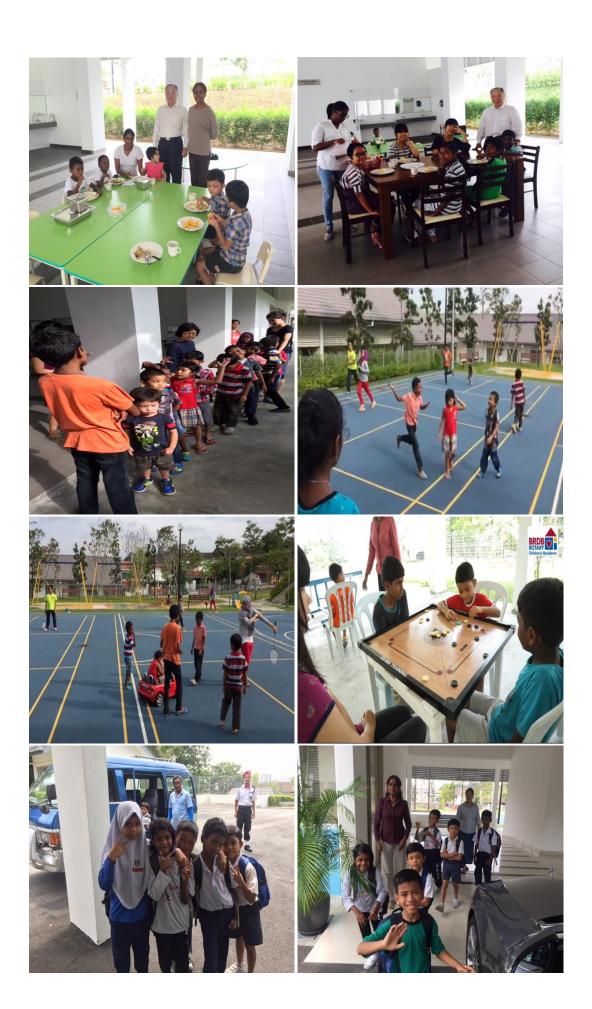

BRDB Rotary Children's Residence has both that heart and soul in the manner in which it treats the innocent children at risk. The Residence could easily be mistaken for an international school, given its contemporary structure, the spaciousness that calls out for you to "let loose" without any inhibitions and the modern furniture and fittings. The Residence boasts of a kindergarten which is managed by experienced teachers, a spacious dining area, a library, computer room, study room, an organic garden and separate dormitories for the girls and boys. A visit to the residence will leave you in awe and one can't help but be impressed with the thoughts that have gone behind this Jewel.

The heartbeat of this residence is the staff who are entrusted with the children's character development, health concerns and school matters. Recognizing that every child is different, the Residence also addresses the special schooling needs of the slow and special learners. With an aim to elevate the self-esteem of the children and to help them earn the respect that they so deserve, careful attention is given to discipline, responsibility, studies, games, arts and music.